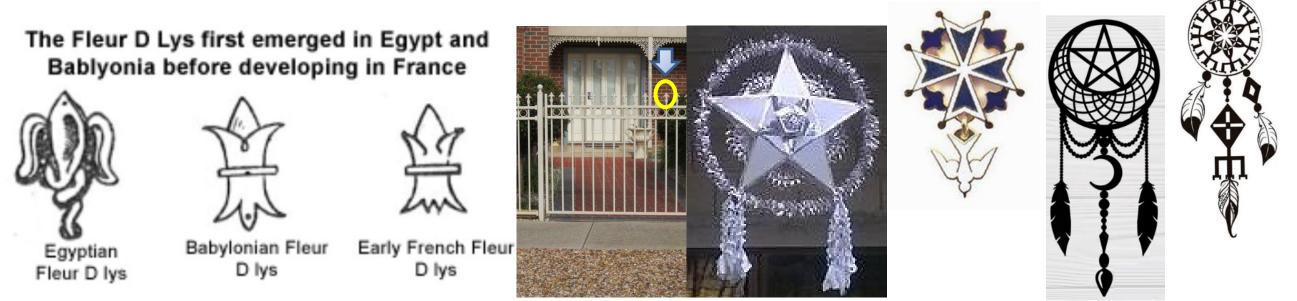

#### DREAM CATCHER

#### 8 Rounded points (Eight Beatitudes) 4 heart-shaped space Maltese Cross (4 Gospels) Four 3 pointed Fleur-de-Lis (12 Apostles) **Holy Ghost**

**HUGUENOT CROSS** 

# Fleur De Lis

### Direct link to FALLEN Divinity and satanic power "THE DEVIL'S FLOWER"

The devil's flower attracts demons (dream catcher) and a person can get demon possessed with this symbol

SATAN MUST HAVE SYMBOLS TO GET INTO YOUR HOUSE