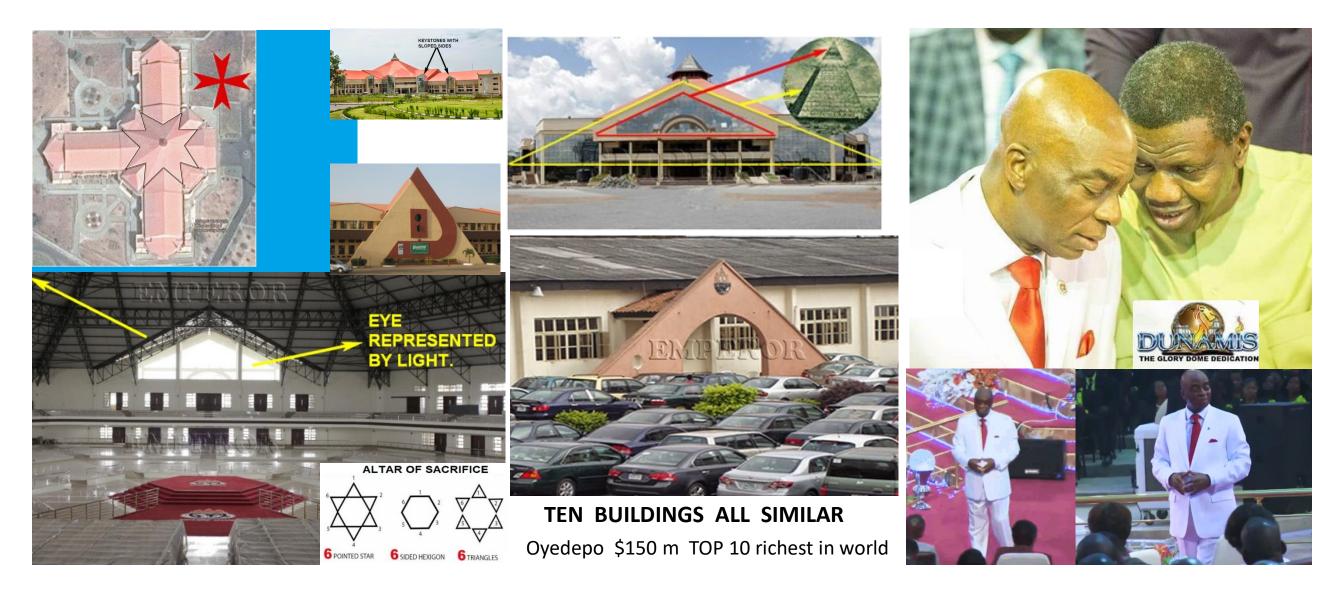

#### **RCCG GIVES \$2 million TO ILLUMINATI WINNERS CHAPEL**

#### STOP FOLLOWING RICH PASTORS !

Irrespective of what your current state is, if you belong to God through Jesus Christ, you are a king. You might not feel like it, but the truth is, in the spirit realm you are royalty. You need to be conscious of this great privilege that Christ has bestowed on you and walk in it