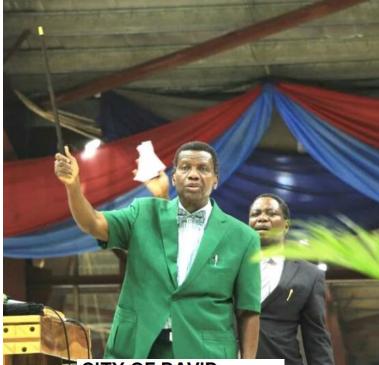

# Pastor Adeboye reveals wooden staff he uses for miracles (MAGIC WAND)

CITY OF DAVID TREASURE HOUSE WEALTHY PLACE LOVE PAVILION THE FAMILY OF LOVE THE KING'S PALACE MEN OF VALOUR MESSIAH'S PLACE General Overseer of Redeemed Christian Church of God, (RCCG) Enoch Adeboye, has revealed a short wooden staff that was blessed and handed over to him for miracles by founder of the church, the late Rev Joseph Akindayomi.

Adeboye showed the short wooden staff to RCCG congregants during the 65th annual convention of the church at the Redemption Camp, Lagos-Ibadan Expressway, Ogun State.

He said that God had instructed the late Rev. Akindayomi to make the short wooden staff to be blessed and to be handed over to him (Adeboye) for prayers and miracles.

Adeboye explained that the staff had been given to him years ago but God ordered that it should be used sparingly.

He used it at the Convention for three special prayers, including a prayer for God to make a way where there is no way. The cleric raised it raise up, mentioned a prayer point and the congregation prayed.

The prayers done, he raised it up again to bless handkerchiefs which the congregation waved with shouts of "Halleluyah, halleluyah!"