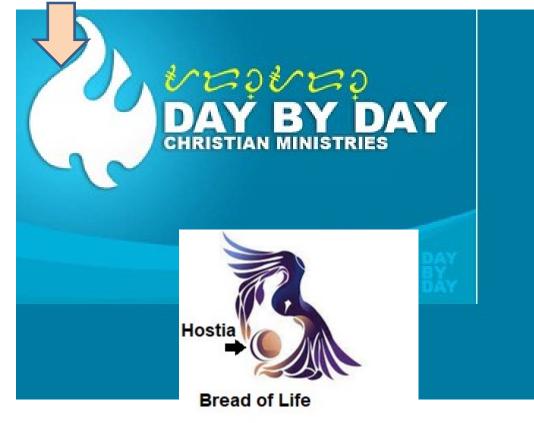

#### Ed Lapiz (1985)

DAY BY DAY Christian Ministries (6,000 in Makati) Comes from the mountains of Makiling (many demon possessions) No theological background, does not believe in Western Theology Background is Philippine Arts, Anthropology and Philosophy Inspired by Rizal's Florante at Laura (revolution against Spain) "Nationalism is a great form of spirituality." Invented Contextualized Filipino Theology Invented Cultural Redemption – Uses demonic folk dances and other cultural items for worship Modernizes and Christianizes tribalism or ancestral worship **THIS ACTIVITY IMPARTS DEMONS TO PEOPLE** Most listened to in Philippines, Believes in different bible versions ...we cannot judge other people ...we should enjoy our life to the fullest (Osteen)

#### Butch Conde (1982) – BREAD OF LIFE 35,000 members

The Catholic School Maryknoll College opened their auditorium for his meetings, He is Christianizing yoga and karate