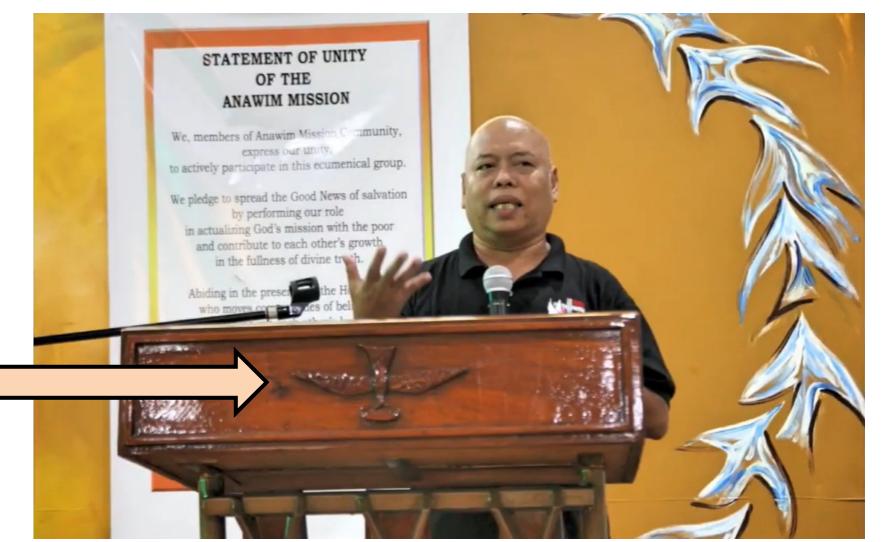

#### DOCTRINE OF ANAWIM

Anawim – "Poor In Spirit" Or "Faithful Remnant" of the Hebrews Mary is the first "Perfect" Anawim

#### Anawim Misyon sa mga Mahihirap 2018

The significant of this ecumenical group is the participation of the bishops, pastors and lay leaders of the Philippine Council of Evangelical Churches (PCEC)

To "evoke various pastoral tools for reflection and planning for action"