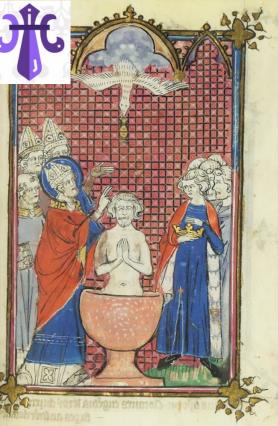

#### An angel descended (fell) ...

Fallen angel wings

Ancient blood ritual sites

NOT the Holy Ghost

Painting of the first King of france, the Catholic King Clovis in 481 AD, receiving miraculous oil from angel represented by a Fleur De Lis. **Every crown with a Fleur-De-Lis signifies divinity and submission to the power of the church of Rome.** 

#### DID YOU KNOW?

It is told that <u>an angel descended from heaven</u> with the Holy Ampulla in the shape of a fleur-de-lis when King Clovis of France was proclaimed. It thus signified the French <u>kings' direct link to God.</u>